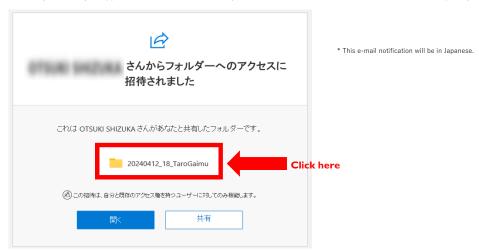

## How to submit PDF data (b or c)

(1) After you submit your application information from Forms, you will receive an e-mail notification with a URL folder to upload your application data to the e-mail address you entered, approximately within one week.