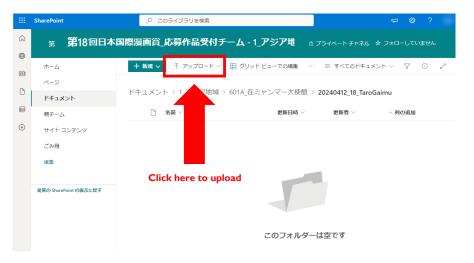

(2) Click "Upload" to upload your application data. Your application is now complete.