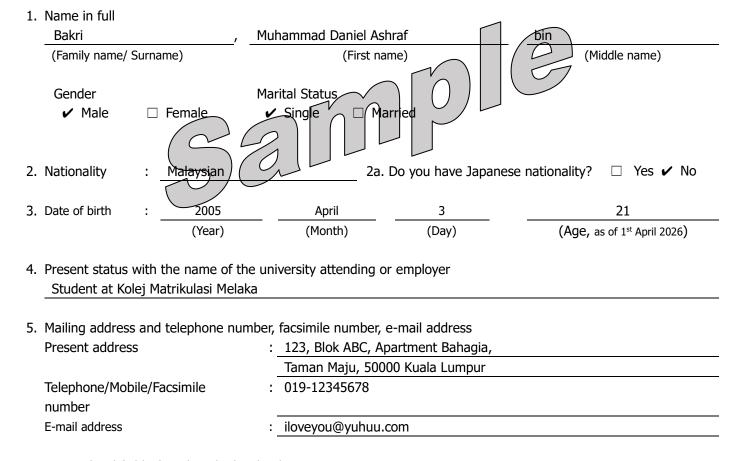

## **Application Form: [COLLEGE OF TECHNOLOGY 2026]**

\*Valid in Malaysia only.

## APPLICATION FOR JAPANESE GOVERNMENT (MONBUKAGAKUSHO: MEXT) SCHOLARSHIPS 2025 **College of Technology**

## **INSTRUCTIONS**

- 1. The application should be **typewritten** if possible, **or neatly hand-written** in block letters.
- 2. Numbers should be in Arabic numerals.
- 3. Year should be written in the Anno Domini (AD) system.
- 4. Proper nouns (including address) should be written in full, and not abbreviated.
- 5. Please provide present address and telephone number **in Malaysia**.
- 6. **Use our format** to help to speed-up the short-listing process. Do not change our format.



6. Specialized field of study in high school or university

Science Stream major in Chemistry

## 7. Education background

| Level of<br>Education              | Name and Address<br>of School    | Year and Month<br>of Entrance<br>and Completion | Period of schooling attended | Certificate |
|------------------------------------|----------------------------------|-------------------------------------------------|------------------------------|-------------|
| Elementary Education  1.Elementary | Name SK Senang Pandai            | From Jam 2012                                   | 6 yrs                        |             |
| School                             | Location<br>Kuala Lumpur         | To Dec 2018                                     | 0 mths                       |             |